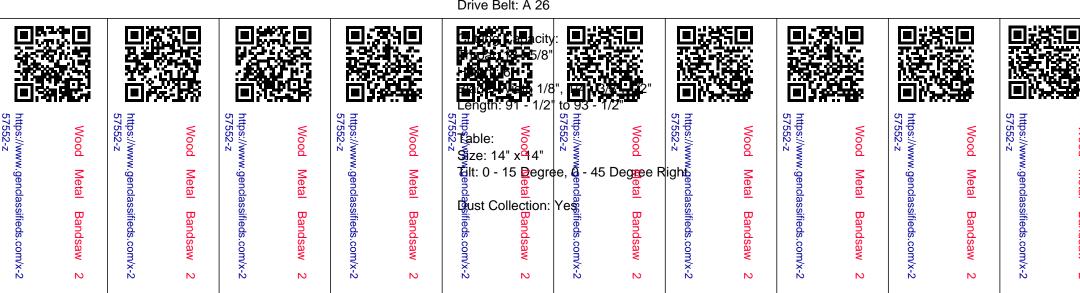

Drive Belt: A 26

Net Weight: 162.14 LB (73.70 Kg.)

Tags:

band saw

delta band saw

band saw parts

jet band saw

band saws