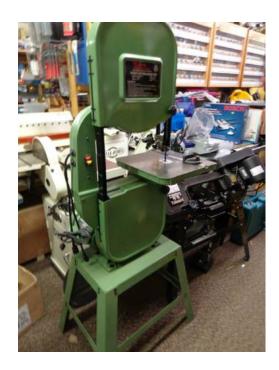

## **Wood Metal Bandsaw 2 (14 USD)**

Washington Location https://www.genclassifieds.com/x-257552-z

TOOL WARRANTY: TOOL TOWN - FIRST CLASS SERVICE

**CALL US FOR AVAILABILITY TOOL TOWN -**

Foremost 14" Wood/ Metal Bandsaw 2-Speed 3/4 HP 110 Volt **Brand New!** In Stock!

Model: BAWB001A

14" Wood/ Metal Bandsaw 2-Speeds - Leg Stand

**MOTOR** 

Power Source: 120 Volt AC, 60 HZ, 10 AMPS Horse Power: 1.5HP (Max. Developed) Speed: 1630/2730 Feet Per Minute (No Load)

Type: Induction