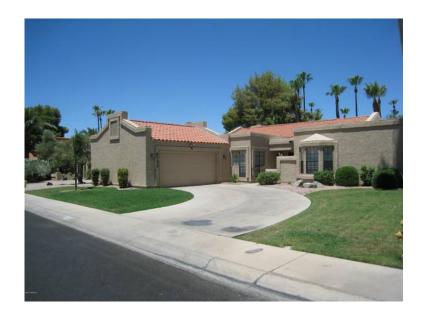

## x00243200 3br (28472 USD)

Location **Arizona** https://www.genclassifieds.com/x-257764-z

Honey stop the car! This is a dream rental. Completely redone including flooring, carpet, granite counters in kitchen & baths, newer stainless steel appliances in kitchen, shutters, pool resurfaced with pebbletec, recently painted inside & out, new fixtures and newer A/C units. Convenient location close to shopping, dining & easy freeway access. Greenbelt is just across the street. Pool service and landscape maintenance included.