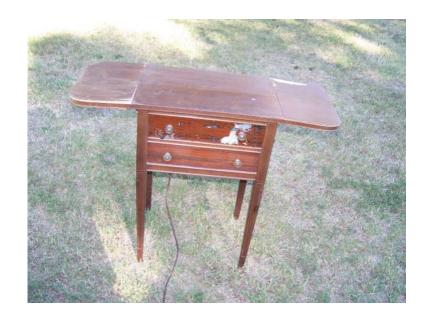

## Gen Classifieds.com Antique Bendix Radiodrop leaf table (Waverly Hall, Ga.)

**Alabama** Location https://www.genclassifieds.com/x-258181-z

We have an antique Bendix Aviation Corporation radio/drop leaf end table model # 646A. It does light up when plugged in, but we weren't able to tune any stations in ourselves. This would be a great restoration project for someone that knows what they are doing. The mechanics of the drop leaf sides work well, but the wood on the leaves is in rough shape and would need restoring. The front has painted glass that has peeled but the glass is in good condition and could be refinished as well. The dimensions are 28" tall, 20.5" wide and 14" deep. \$30 or best offer.