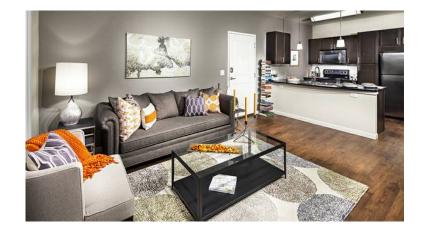

Step into one of the Monaco Row apartments and find an open floor plan with expansive windows so you can enjoy the picturesque mountain views. With black granite countertops and sophisticated kitchens filled with stainless steel appliances, your place will be state-of-the-art. Large walk-in closets, washers and dryers and energy-saving appliances are included in every apartment. You'll also find sleek cabinetry, designer lighting and private garages, many with direct access. When you come home to Monaco Row,

#### **Features**

- One bedroom floor plan with direct access garage
- Additional private garages and storage available
- Nine-foot ceilings, designer paint and lighting
- Oversized windows with horizontal blinds
- Dark stained wood cabinetry with brushed chrome hardware
- Black granite countertops, tile backsplash and stainless steel appliances
- Vinyl plank wood flooring in living room, kitchen and bath
- Raised panel doors with lever hardware
- Kitchen island and pantry
- Full-sized washer/dryer
- Roman bathtub/tile shower combo
- Walk-in closet with single and double poled organizers
- Wired for ceiling fans in bedrooms
- Central heat and air conditioning
- High-speed internet access available
- Amenities May Vary by Floor Plan and Location