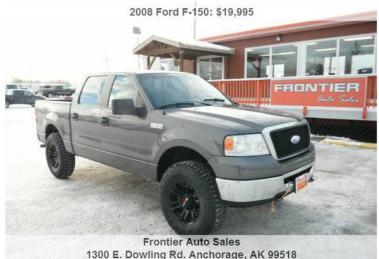

## 2008 Ford F (150,8,44,, USD)

1300 E. Dowling Rd. Anchorage, AK 99518 www.frontierautosales.org (907) 561-9900

Location Alaska https://www.genclassifieds.com/x-258318-z

If you're looking for a versatile pick-up truck, with plenty of workhorse capabilities to boot, the 2008 Ford F150 pick-up is a great choice. It's offered in a SuperCrew bodystyle with XLT trim. Under the hood, is a 300 horsepower V8. The F-150 boasts a long list of standard equipment, including air, cruise and power controls. This vehicle also comes equipped with a leveling kit and brand new custom wheels and tires. These items are under warranty through Johnson Tire Service.

This vehicle has passed its mechanical inspection with no problems to report. There are no known defects on this vehicle. The engine runs smoothly and it has been maintained. The transmission is a match and shifts properly and is smooth. There are no electrical problems reported on this vehicle. All the electronics in it work properly and all the switches, knobs and buttons are present and accounted for. The exterior is in good shape showing little to no wear. The interior is in great shape showing only minor wear.