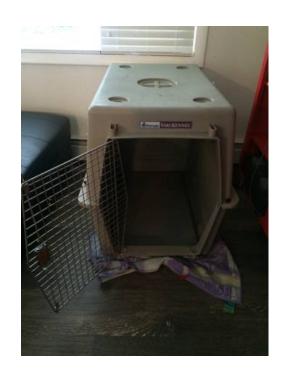

## Extra large dog kennel with travel bowls

Location Alaska https://www.genclassifieds.com/x-258448-z

Extra large petmate dog kennel. 40 inches length, 27 inches width 30 inches height. Has some rust on the gate but still works fine. Our 90 lb lab mix flew in it comfortably. Asking \$100. Includes two bowls that attach to the.