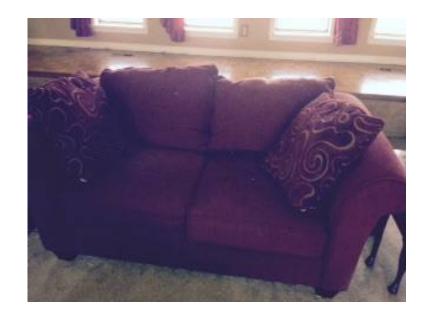

## Couch and love seat (150 USD)

Location **Arkansas** https://www.genclassifieds.com/x-258491-z

Beautiful, deep red couch and love seat. Super comfortable, well made. Extra fabric that matches existing throw pillows if you want to make more or design window valances to match. Only problem is the set needs serious vacuuming (pets!). No stains (pet or otherwise) or sun fade spots. This is a great.