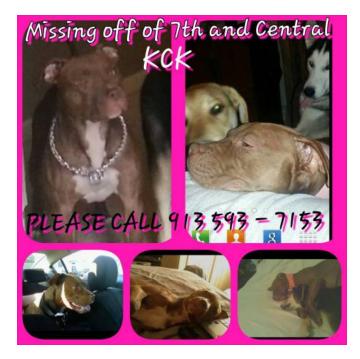

## **Dog is Lost (7th and Central)**

Location Kansas https://www.genclassifieds.com/x-258575-z

GenClassifieds.com

My DOG is missing from 7th and Central area Kck 66101 shes a Red Nose Pit Mix if YOU see her PLEASE CONTACT ME