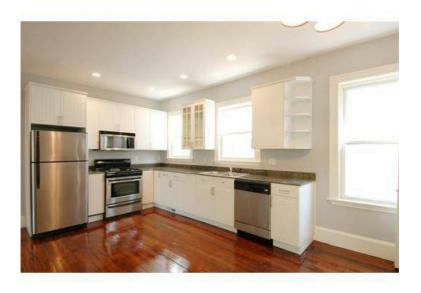

## x00246600 6br (6,291, USD)

Location Massachusetts https://www.genclassifieds.com/x-258726-z

ID: 1345506 Rent: \$6600 / Month Broker Fee: One Month Available Date: September 1st Beds: 6 Baths: 2

Features: A/C, Central Air, Ceramic Tiles, Deck, Dishwasher, Disposal, Duplex, Granite Counter Tops, Hardwood Floors, Laundry in Unit, Marble Bath, Microwave, Modern Bath, Modern Kitchen, New Appliances, New/Renovated Bath, New/Renovated Kitchen, Parking For Rent, Porch, Stainless Steel Appliance(s)

Brand New Construction!! This Luxury 6 Bedroom, 2 full bathroom in Mission Hill is available for 9/1!

This luxury unit features two full baths, hardwood floors, a private deck, 6 good sized bedrooms, cable and high speed internet ready. The modern kitchen comes with NEW stainless steel refrigerator, stove, dishwasher, microwave, granite countertops and wonderful custom cabinets. Free laundry in unit! Parking available to rent!