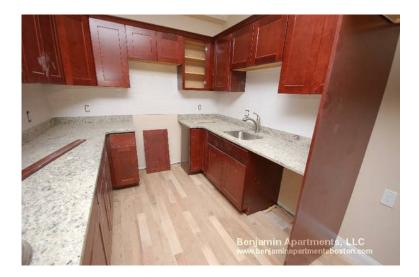

\*\*FREE MONTH OF JANUARY\*\* Brand new renovation. Be the first one to live in this gut rehabbed 3 bedroom, 1.5 bath unit in a multi-unit building near Sullivan Square in East Somerville. Unit features an open layout with a living room and a brand new kitchen with granite countertops and stainless steel appliances. Gleaming hardwood floors throughout. Coin op laundry on site. On-street parking with a residential permit. Back porch. Close to restaurants, grocery stores and public transportations. Literally less than 5 minute walk to Sullivan Square, orange line train station. Cats allowed. Dogs are considered on case by case basis for an additional \$50/month upon landlord's approval.