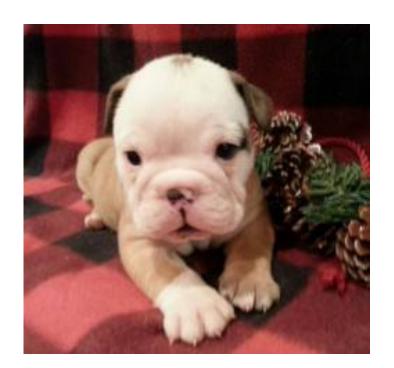

## **English Bulldog Puppies Akc Registered**

Location Massachusetts https://www.genclassifieds.com/x-259161-z

I have a AKC male and female English bulldog 12 weeks old. White and brindle. Very good puppy I just don't have time for him, now that I'm working a lot. He comes with his toys two big bags of dog food, his kennel, leash and harness as well as a collar. He has been microchiped and has been up to date on all his shots. Rehoming fee applies. Unless you know about this breed and how picky they are please don't respond. I want him to go to a good and a non busy household who has time for him. text at