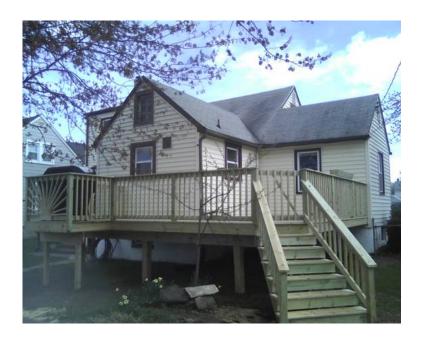

Over 25 years experience as a exterior carpenter.

Over 1000 decks personally built and repaired.

## \WOOD DECK INITIAL VISIT DEALS

Includes Baltimore county permit, all material and labor to build new deck.

To remove an existing deck and haul away cost \$5.00 sq ft

wood decks 6ft off the ground or less over 6ft off the ground 36 inch stairs

12x12 \$2000 \$2250. \$100. per stair

12x16 \$2688 \$3000 \$100 per stair

16x16 \$3584 \$4000 \$100 per stair

Larger wood decks start at \$15. square foot for decks 6ft off the ground and \$17. square foot for decks over 6ft off the ground.