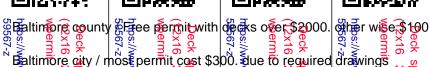

Aberdeen / most permits cost \$150 and a two week wait for processing

Anne Arundel county /

Howard county/