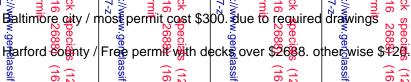

Aberdeen / most permits cost \$150 and a two week wait for processing

Anne Arundel county /

Howard county/