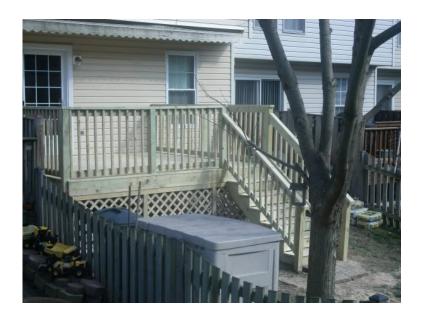

#### \WOOD DECK INITIAL VISIT DEALS

Includes Baltimore county permit, all material and labor to build new deck.

To remove an existing deck and haul away cost \$5.00 sq ft

wood decks 6ft off the ground or less over 6ft off the ground 36 inch stairs

12x12 \$2000 \$2250. \$100. per stair

12x16 \$2688 \$3000 \$100 per stair

16x16 \$3584 \$4000 \$100 per stair

Larger wood decks start at \$15. square foot for decks 6ft off the ground and \$17. square foot for decks

#### COMPOSITE DECK INITIAL VISIT DEALS

Includes Baltimore county permit, all material (store brand composite decking screwed down, white vinyl railings and azek facia )

and labor to build a new deck.

To remove an existing deck cost \$5.00 sq ft.

6ft high or less over 6 ft high 36 inch wide stairs

12x12 \$4000 \$4300 \$150

12x16 \$5300 \$5500 \$150

16x16 \$7000 \$7300 \$150

Larger composite decks start at \$30. sq ft