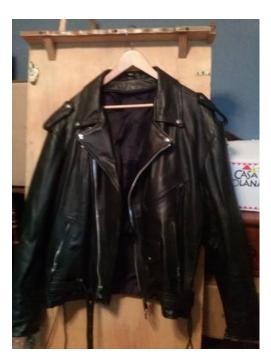

HIS

GenClassificals.com

Location Mississippi https://www.genclassifieds.com/x-259655-z

I have two nice heavy leather harley jacket's 100.00 each The women's is XL BUT FIT's like a large and the men's is a XL 50