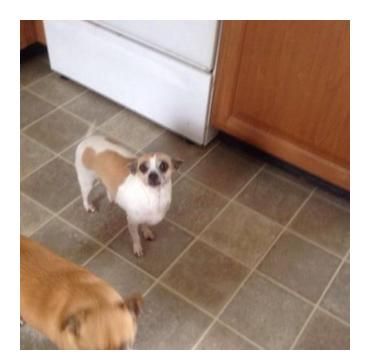

## GenClassifieds.com MISSING...LOST WHITE FEMALE CHIHUAHUA (Black, AL Esto, FL)

Location Mississippi https://www.genclassifieds.com/x-259690-z

Lost in the Black, Alabama - Esto, Florida Area. Female Chihuahua. She is approximately 5 lbs. and is mainly white, with brown spots. She answers to the name Marie (Madee - French Pronunciation). She is approximately 5 years old, and is not use to being outside. Last seen between Hwy 4 and Hwy 2 around the Millers Crossroads area. Please contact me if you have any information about her.