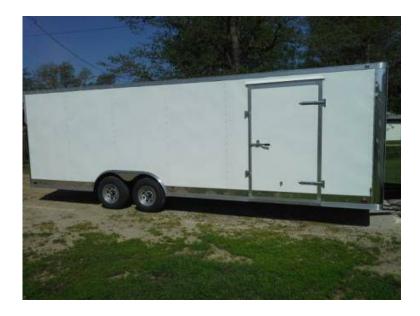

## 8.5x 24 Enclosed Trailer (5995, USD)

Location **Indiana** https://www.genclassifieds.com/x-259709-z

## 8.5x24 Cross Enclosed Trailer:

- \* Brite Anodized Front Corners
- \* 2-5200# Torsion Axles
- \* Electric Brakes on Both Axles
- \* 3/4" Water Resistant Floor
- \* 3/8" Plywood Walls
- \* 24" Stone Guard
- \* Ramp Door
- \* 4' Dovetail
- \* 4 Recessed D-Rings
- \* 2 Dome Lights w/ Wall Switch
- \* Roof Vent
- \* 46" Side Door with Bar Lock and Stepwell
- \* Aluminum Door Holdback
- \* 6" Anodized Trim along bottom

## \$5995

Located in Clinton, IN. If interested please contact Royer Trailer Sales at