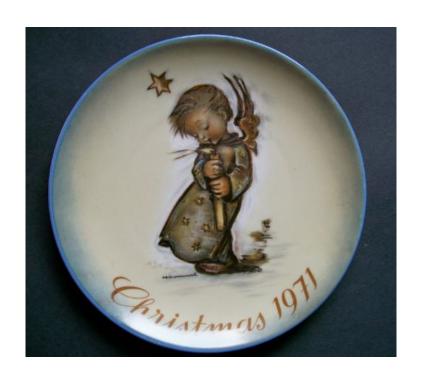

## Schmid Hummel Christmas Plate 1971 (8.,. USD)

Location **Maryland** https://www.genclassifieds.com/x-259887-z

Collector series Limited First Edition 1971

Made in West Germany Copyright Schmid

7-3/4 inches in