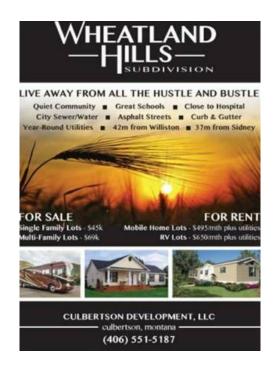

## gtMobile Homes for Sale (on Lots) amp Single amp Multi

Location Montana https://www.genclassifieds.com/x-259947-z

Very Nice Location and Living No Email Replies.

Year-Round Utilities Included!! (garbage, sewer, & water) 42 miles West of Williston 37 miles North of Sidney, MT Quiet community **Great Schools** Close to Hospital City Sewer and Water **Asphalt Streets** Curb & Gutter

For Rent:

Mobile Home Lots: \$495/month

RV Lots: \$650/month

For Sale:

Single Family Lots: \$45k Multi-Family Lots: \$69k

(on

| ps:/                            | ts)                                                    |
|---------------------------------|--------------------------------------------------------|
| ps://www.genclassifieds.com/x-2 | tMobile Homes for Sale (on<br>ts) amp Single amp Multi |
| Ω                               | ᅙᄑ                                                     |
| ncl                             | Sin                                                    |
| ass                             | gle                                                    |
| ffiec                           | a ç                                                    |
| S<br>C                          | Sa<br>np                                               |
| 9                               | $\leq \overline{\Phi}$                                 |
| ×                               | ulti                                                   |