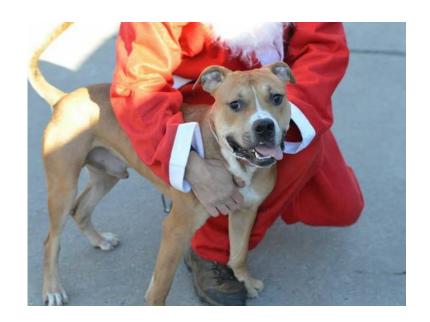

## Sociable loving well (15013 USD)

Location New Jersey https://www.genclassifieds.com/x-260464-z

ROCKO - A1014578 a male, pit bull mix, 1 yr old, Weight 50 LBS, EXCELLENT evaluation, came as a stray. At evaluation Rocko was perfect at every test, sociable and friendly with people and dogs, no guarding or handling issues. Housebroken, sits on command, nice on the leash, very attentive loving and so dear. Located: 2336 Linden Bvd Brkoolyn.

A volunteer writes: Rocko is the most adorable, endearing little guy! His coloring and dark whiskers remind me of a fox. He is very friendly to everyone he meets and often insists on stopping to give staff members hugs when we walk down the hallway. He's also seemed friendly towards all of the other dogs we've encountered outside. Rocko seems to have housetraining and already knows "sit." Since arrival he's gained almost 20 lbs he desperately needed to, and looks so handsome and grown up! He is crazy for treats; he is not grabby and his teeth literally chatter in anticipation when he is waiting on me to find one! Rocko's teeth also chatter sometimes when he is waiting for me to throw a tennis ball - he loves