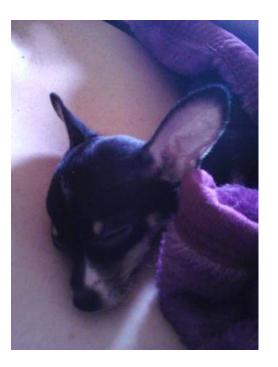

## LOST CHIHUAHUA (grand island)

Location **Nebraska** https://www.genclassifieds.com/x-260705-z

GenClassificds.com

My kids lost their beloved Chihuahua in Grand Island, close to Knickrehm elementary. Please text if you have information. We saw him go into the neighbors yard, immediately went outside to get him and he was gone. Has tag and microchipped. Will be reported stolen if not returned soon so that they can keep an eye out for him. Right now we just figure someone picked him up to keep him safe but our numbers are on the tag if he didn't lose it on the fence. He is loved by two young children who are sick without him. Please help! My son is sure that he was picked up by someone driving a red and black dually truck with a flat bed. He is a tiny little boy...