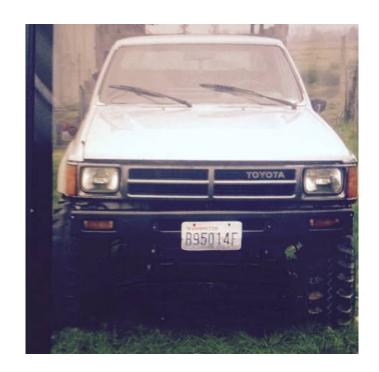

## 1987 toyota 4x4 divorce salefirst come first serve (2100 USD)

Location Oregon https://www.genclassifieds.com/x-260946-z

1987 Toyota 4 x 4, It has ifs front suspension, heavy duty rear end, 37 inch tall 9.5 wide tires, 22 r motor good all-around. This is a divorce sale, my husband drives this truck but there's a problem with starting it.. He either has it pulled or pushed to start. I'm willing to neg, with price but just want it out of my life. You can call me at 360 / cell