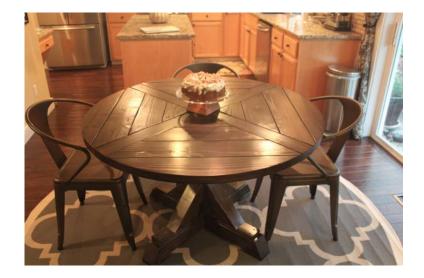

## **Table Farmhouse (500 USD)**

Location **Oregon** https://www.genclassifieds.com/x-260949-z

Wood beam table is handcrafted of solid pine timbers. This is a pristine dining table that would make a beautiful addition to any nook or dining room! The table top measures 48 inches round. This is a new table, never been used!