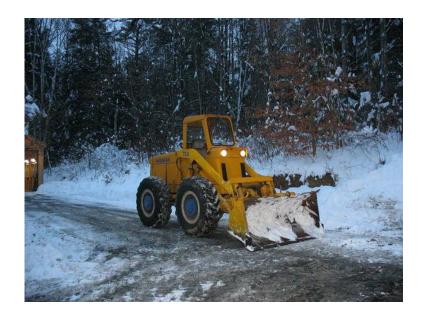

## 1959 Michigan 75A Loader (5500,. USD)

网络经面

Location **Vermont** https://www.genclassifieds.com/x-261591-z

1959 Michigan 75A loader. Waukesha 190 engine completely rebuilt. Rebuilt torque converter, rear axles, planetaries, and steering. New master cylinder, the brakes work on this one, unlike most others. Parking brake has been unhooked since I've had it, all the parts are there. Recored radiator. N.O.S. fuel pump and muffler. Machine does everything its supposed to do. All lights, windshield wiper, and even the heater work. Has the side panels which are missing on most of these loaders. Very reliable, started and ran all last winter every time it was needed. Original operators and parts manuals included. Has canvas sides that attach to the cab for winter. Come check it out, there's no charge for looking. I have four times the selling price invested in parts and labor, and have all of the receipts. If this listing is up, the loader is still available! Click on the contact tab in upper left for contact.