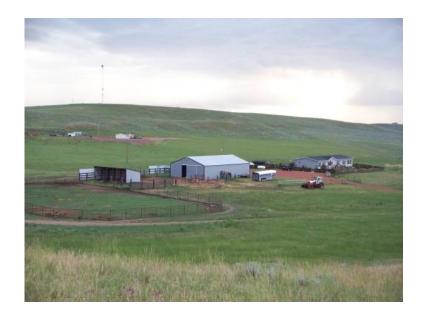

## x0024294900 4br (24002 USD)

Location **Wyoming** https://www.genclassifieds.com/x-279320-z

41 fenced acres with end of road privacy minutes west of Gillette. Easy access, only two miles from Interstate 90 on well maintained roads. Nice 2400 sq ft home, 40 x 64 pole building with 12' sidewalls (32 X 40 cemented and used as garage/shop, 32 x 40 used for barn with stalls, tack room, and hay storage), outdoor riding arena, three sided loafing shed, multiple corrals, three storage sheds, established trees and vegetable garden. Landscaped with fenced yard. Cement pad for dog kennel. Move in ready!