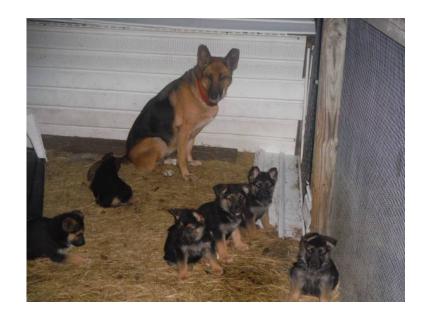

## akc male german shepherd pup (eastman)

Location Alabama https://www.genclassifieds.com/x-279521-z

1 black/red male family raised with kids cats small dogs will follow you any were. dob jan14 he is 10 weeks old and ready to go he is out of Erasmus van noort blood line can be looked up any were on the net he comes with shot /worming records puppy kit and akc papers please call donna were in Eastman ga. hes worth the drive numbers up in contacts \$600 up to date on wormings and shots pic is at 8 weeks