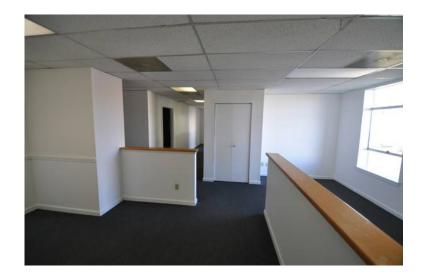

#### **FEATURES**

2000 or 1600 square feet of office space for lease available on first level

Both spaces include private bathrooms and lots of windows

Versatile office layout includes private offices, open space and storage

Lots of windows

Great location for a technology-based company due to high speed fiber lines in building

Backup generator on site

Ample parking available close to building

Minutes to Routes 84 & 9

Close to restaurants, shopping and public transportation

Office space for lease located in Newington on the West Hartford side of town

Additional CAM charge due quarterly, based on square footage

Rondeau Investments, L.L.C. is proud to offer two prime first floor spaces for lease at 135 Day Street, Newington, Connecticut. The first available space is 2000 square feet for \$1,700.00/month (including heat and electricity) and the second available space is 1600 square feet for \$1,500 per month (including heat and electricity).

### LAYOUT BELOW IS NOT TO SCALE:

1600 Square Foot Space:
-Picture 1

2000 Square Foot Space: -Picture 2