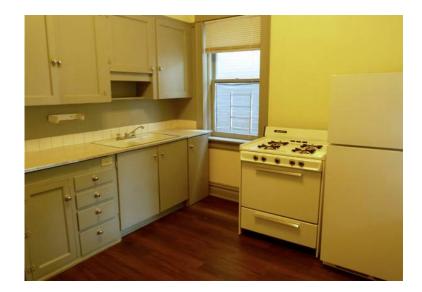

specs & space
Studios, 1BRs, 2BRs
8 units in 2 houses
Classic Denver square architecture
Hardwood floors
Exposed brick walls
High ceilings
Newer appliances
Refrigerator & disposal
Gas stove
Window coverings
Claw-foot tub
Shared back patio