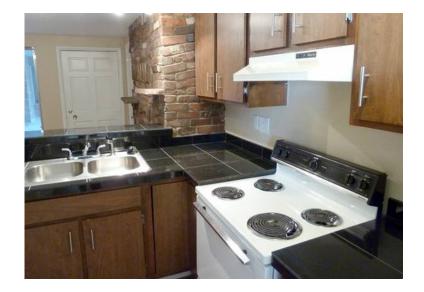

## x00241035 1br (4692 USD)

Location **Colorado** https://www.genclassifieds.com/x-279984-z

We have a spacious, renovated 1-BR available 3/23 at Sherman Commons, located at 10 S Sherman near Washington Park. This building is conveniently located close to south Broadway shops and easy access to downtown and I-25. This apartment has been updated with designer vinyl flooring, new paint, new counter tops and much more. This apartment also features ample storage, a wood burning fireplace, and air conditioning. Enjoy our on site laundry and our courtyard set up with tables and a grill for your convenience.