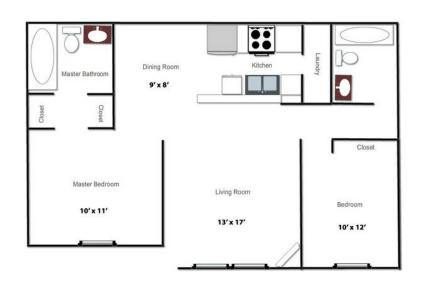

## x0024550 2br (9052 USD)

Location Arkansas https://www.genclassifieds.com/x-279999-z

-- Springdale Ridge --

Monthly Rent: \$550 - \$600

Apartment: 2 bedroom 2 bathroom | Square footage: 905 sq ft ft2 | Lease Terms: 12-Month Our beautiful community is located only minutes from I-540 and is conveniently located close to shopping and restaurants. Our units come equipped with washer and dryer in every unit as well as central air, ceiling fans, gas stove, refrigerator, dishwasher, disposal and double hung windows for easy cleaning. We offer two pools to our residents and playground areas. We also have picnic areas with BBQ grills for those family get together. We are a pet friendly community with certain restrictions on breeds. Call today to schedule a tour and let us show you why our residents call this A Place to Call Home. Se habla Espanol.

Springdale Ridge Apartments in Springdale, AR offers tax credit apartments for rent. Call today about this two bedroom two bath apartment rental.