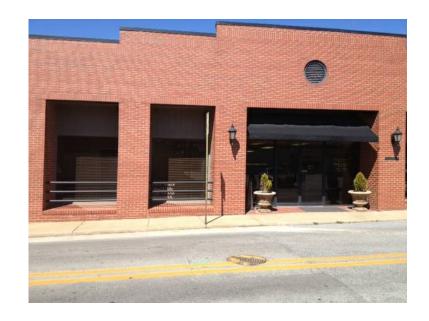

## x0024560 340ft2 (1,267, USD)

Location **Arkansas** https://www.genclassifieds.com/x-280006-z

26 MEADOW IS A STRUCTURE THAT IS HISTORIC IN THAT IT WAS ONCE HOME TO THE FAYETTEVILLE BUS DEPOT. THOUGH MOST OF THE FLAVOR OF THAT BYGONE ERA WAS LONG GONE WHEN THE OWNERS PURCHASED THIS PROPERTY A FEW YEARS AGO, THE MOST STRIKING FEATURE WAS AND STILL IS THE EXPANSIVELY WIDE AND LONG HALLWAY THAT GOES ALL THE WAY FROM THE FRONT TO THE REAR OF THE BUILDING, ILLUMINATED BY A LARGE BANK OF GLASS AT EACH END. NOW DECORATED WITH BEAUTIFUL TILED FLOORS, ANTIQUES, ART, AND NUMEROUS BENCHES FROM THE OLD ST. JOSEPH'S CHURCH, THIS HALLWAY THAT IS 100 FEET LONG AND 10 FEET WIDE, IS BOTH IMPRESSIVE AND AWEINSPIRING.