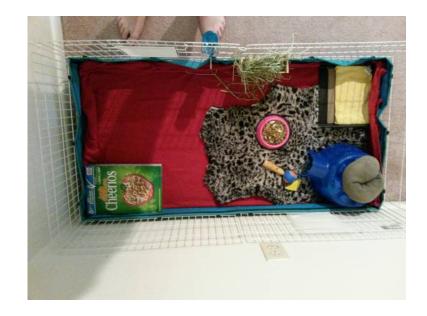

Both are females and very sweet. One is Able, the other is Sosie. They come with all their supplies blankets food ect. The cage is open top but if that is a concern I can give you the website I bought it off of, they have a top available. I have never had an issue with them getting out the sides are pretty.