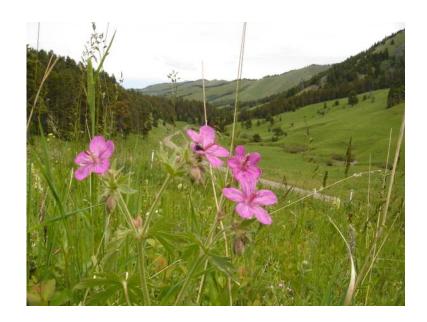

## ConClassification x0024400000 40 acre mountain meadow inside national forest (Lewis amp Clark Nat F

Location Kansas https://www.genclassifieds.com/x-280360-z

A Central Montana 40 acre mountain meadow with 2 creeks and a spring, surrounded by Lewis & Clark National Forest on all sides. Highwood Mountains hideaway, 50 miles east of Great Falls.

Accessible on well-maintained public road 208, 15 miles north of Hwy 87. Property elevation is 5200'. The meadow slopes up appx 100' to a promontory where the house site overlooks the property with

mountain ridges on either side.

Septic in place.

4 other potential cabin or house sites.

Whole property is fenced.

Property offers:

Fishing: Trout in the Upper Highwood Creek (on the property). 50 miles to world famous Missouri River, and other blue ribbon trout fishing.

\*Livestock: Bring your horses. Property is fully fenced. Barn. Creeks.

\*Hunting: Elk, deer, and in the surrounding area mountain goats and bighorn sheep. Upland game birds. \*Hikina.

\*Winter sports: snowmobiling, cross country skiing.