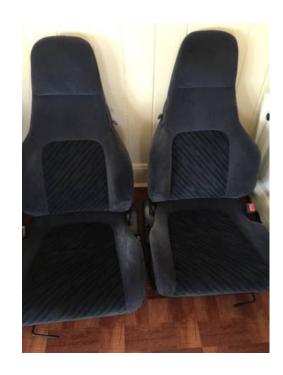

## **Prelude SI Front seats (150 USD)**

Location **Hawaii** https://www.genclassifieds.com/x-280417-z

I have two SI driver & passenger seats both are in good condition selling for \$150firm I also have back seats if you need them front and back seats will be \$200 Firm it came off a 1997 Prelude Si anyone intrested leave Name and Number . So I can give you a call asap.