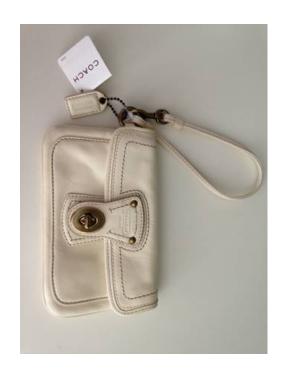

## **New Coach wristlet (25 USD)**

Location **Hawaii** https://www.genclassifieds.com/x-280419-z

Coach cream colored wristlet, new with tags, inside is lined with striped satin fabric. Length is 7 inches. I bought this to wear with my dress, to a wedding on the mainland awhile back but ended up forgetting to pack it. It's never been used but there are a couple of tiny scuff marks by the metal ring rubbing up on the leather from having it in storage. Because of that small imperfection, I'm pricing it at \$25. Retail price was \$98, I got it on sale for around .