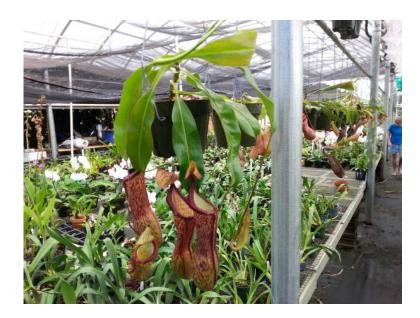

## GenClassificats.com CARNIVEROUS PITCHER PLANTS (20 USD)

Location **Hawaii** https://www.genclassifieds.com/x-280434-z

Spooky bug eating plants, \$20.00 each. These plants have pitchers that grow off the tips of their leaves. Bugs are attracted to the fluid in the bottom of the pitcher and crawl in where they are trapped and dissolve. Then the fluid bug juice is drawn up to the leaf and nourishes the plant. But the best part is how beautiful the pitchers are, and the large number of different designs and shapes. They don't need a lot of special care. Don't let them dry out, and avoid direct sun all day. CREEPY YA. The greenhouse is at 70 W. Kuiaha Rd. just off Hana Hwy. at mile marker 12.5. Open Tues. through Sat. from 10-3pm. or call me if you can't make those.