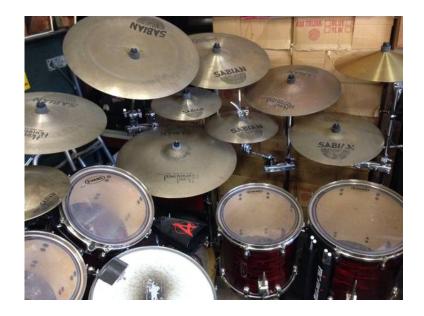

## **Tama Starclassic (3500 USD)**

Location **California** https://www.genclassifieds.com/x-280444-z

6 piece maple starclassick, in what Tama calls Red Silk color. 10, 12 rack, 14, 16 floor, 18 X 22 virgin kick, Other drum manufacturers call it Red Oyster. 2 snares, 6 crashes, 2 splashes, 2 sets of hi hats, 2 China's, ozone, ice bell, ride, Sabian Hand Hammered top of the line cymbals. I'm keeping the Carmine Appice shade cymbal but I'll put another hand hammered in its place, iron cobra pedals, all stands, cases for all of the drums, case for the cymbals, case for the stands, roc n soc throne. Absolutely everything you need for your next tour. Professional level stuff my friend. I'm scared to figure out what I paid for this behemoth, way over 10 grand. I just don't play anymore so this set just sits here not being used. This set deserves to be played, loved and enjoyed by all who hear it. I WILL NOT SEPARATE period! Not even for you! I'm sure you are a nice person but the answer is NO! So don't ask, it's all or none. Price is fair and FIRM. CA\$H only. No.