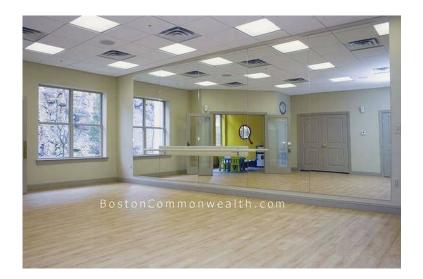

Free Direct T.V. & Free High Speed Internet--Free Shuttle to Boston

Luxury complexBrand new luxury apartments,, intrusion alarm, surround sound speakers, Dishwasher and Disposal, A/C, Microwave, Washer and

-So many options with floor plans it will make your head spin
-Great closet space (Walk ins in select units)
-Cost efficient heating system
-Garage parking
-Tiling in kitchen and bathroom area
-Studio, one bedroom, one bedroom with den, two bedroom and two bedroom with den apartments available.