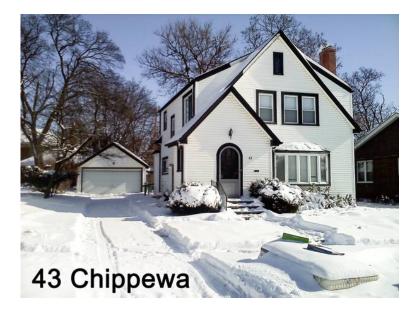

## INFORMATION:

Call: x223

Address: 43 Chippewa Pontiac, MI 48341

Availability: Immediately

Rent: \$900

Security Deposit: 1-1.5 months

Style: Cape Cod Square Ft: 1627 # Bedrooms: 3 # Baths: 2

Bedroom 1: 13x12 Bedroom 2: 13x12 Bedroom 3: 12x10 Eat-In Kitchen: 19x13 Dining Room: 13x12 Living Room: 25x13 Bonus Room: 6x6

Outside, the 2-car garage offers a built-in workbench and ample storage space overhead among the rafters. The back yard is fully fenced in, but not in a way that keeps you from easily accessing the garage. The back door is accessible via stairs or by ramp, and a couple of pleasant trees offer shade in the warmer months as well.