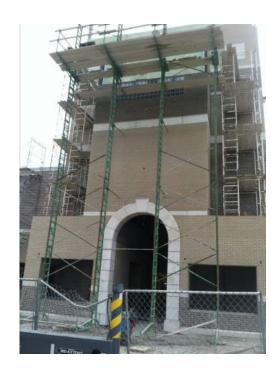

## **Masonry work (Indy surrounding)**

Location **Indiana** https://www.genclassifieds.com/x-281222-z

All masonry work no job too small a crack in a brick wall a brick mailbox chimney repairs sunrooms fill in windows or doors all kinds of repairs custom work as well I will beat any body's price on cl these are the two latest projects I ve done call mike for your masonry needs