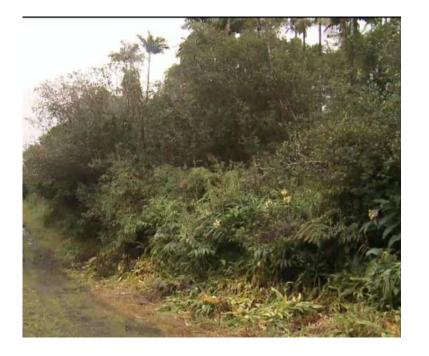

## x00249000 16200ft2

Location **Hawaii** https://www.genclassifieds.com/x-281316-z

(Sen Classifieds.com

Two lots side by side a total of 16,200 sf . The lots are NOT located in the Active Lava Zone. The lots each measure 60' wide by 135' deep. This gives you a total lot measuring 120' wide by 135' deep. The location of the lots is on Hawaii Street, located in the Hawaiian Island Paradise Acres subdivision located in the Mountain View area at an elevation of about 1800ft above sea level. The year round temperature is between 65 and 85 degrees. The climate is perfect for growing just about anything. The two lots are unimproved so you can make it the paradise of your dreams. Electricity and phone is available, water is by catchment.