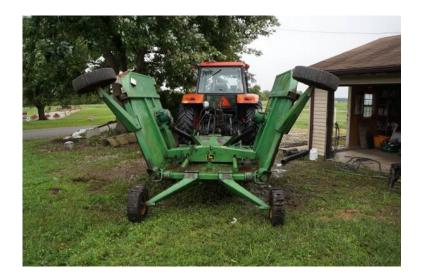

## J.D.15 BAT WING Rotary Cutter (3000 USD)

Location **Missouri** https://www.genclassifieds.com/x-281528-z

J.D. 1508 batwing rotary cutter. In good operating condition. Paint is good. Always washed after each use, dried and then shedded. It is small 1000 rpm. I pull this mower with either the J.D. 4020 or a Kubota 105. Has solid rubber wheels. Two wheels on the main cutter and one wheel on each wing. The two tires on the wings need to be replaced. The wing on the right needs a spring on it (I think) to hold it in the upright position when shedded. The left wing is fine. Thanks. Marsha 618-372-873six home 618-407-321nine