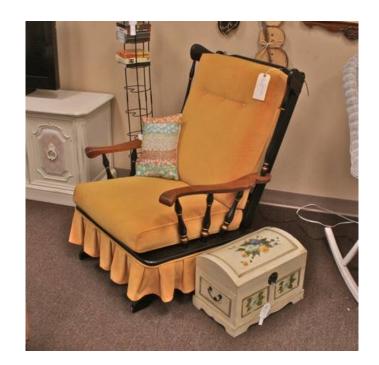

## GenClassifieds.com Hitchcock Spring Loaded Rocker (Finders Keepers Shrewsbury) (135, USD)

Location Maryland https://www.genclassifieds.com/x-281650-z

(Price recently reduced due to scheduled markdown-\$135.96)