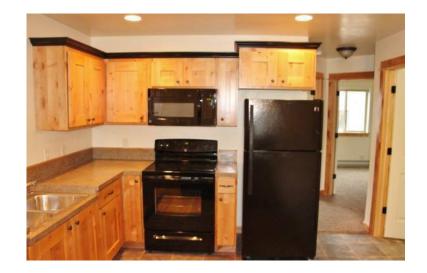

## x0024850 2br (8402 USD)

Location **Montana** https://www.genclassifieds.com/x-281744-z

1904 & 1908 Cooke St. Property Address 1904 & 1908 Cooke St. | Helena, MT 59601

Available: February 17, 2015

CONTACT INFO PETS NO PETS - sorry DESCRIPTION New construction fourplex centrally located in Helena.

AMENITIES Washer/Dryer hookups Energy efficient heating & windows All windows come with elegant blinds Single car garage Unit 1 has handicapped accesable garage Keyless entry Garage door opener Asphalt driveway coming early spring Landscaped grass and rock coming early spring DETAILS Beds/Baths: 2-Bedroom/1-Bath Rental Terms Rent: \$850.00 Month to month - after negotiable lease terms Tennant pays electric Available: February 17 NEARBY LOCATIONS 1 block west of Lincoln Park 1 block east of Montana Ave 6 blocks northeast of Lewis and Clark Brewery 1.3 miles south of Capital complex and State office buildings .9 miles north of Helena High School 1.5 miles to Carroll College CONTACT