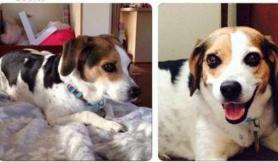

## Reward for lost beagle (Louisburg Bunn)

Missing since February 9th from Franklin County, 98 Hwy between Wake Forest and Bunn. Contact Melissa Darmon at 919-369-5201 if found or seen!

Small short-legged Female Beagle. 13 years old, mostly deaf. Was wearing collar in picture when she went missing. Location North Carolina https://www.genclassifieds.com/x-281902-z

Leia went missing on 2/9/2015. She is deaf so if you see her and walk up to her it might scare her. Please help us find her. I will give a reward with no question asked for her return to home. Thank you for all your help. We are checking all the local shelters and putting up.