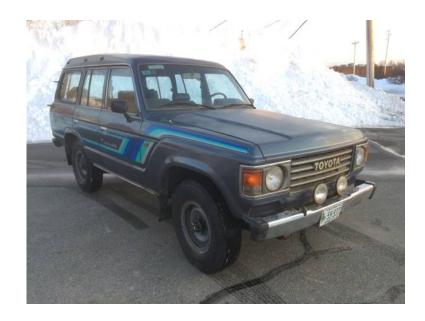

## 1985 Toyota Land Cruiser Diesel (15600 USD)

Location **Maine** https://www.genclassifieds.com/x-282066-z

Completely Original and well maintained 1985 Toyota Land Cruiser GX HJ60 (2H) Diesel. This was imported from Nicaragua so there is virtually no rust. The frame is solid and still has original paint. The body has original paint and decals, but the clear coat has come off the hood and roof, which make it appear dull.

Aside from this being a diesel Land Cruiser it also has many other rare options including a high roof, third row seating with split windows, steps to reach roof rack (if there was one), 5 speed transmission and push button 4 Wheel drive with High/Low range transfer case.

## **Key Features:**

- GX package
- 2H 6 cylinder diesel
- H55F 5 Speed manual transmission
- high/low push button 4WD
- Toyota split rims with narrow tires
- Heat and AC
- Only 150,000 miles (242,000 KM)