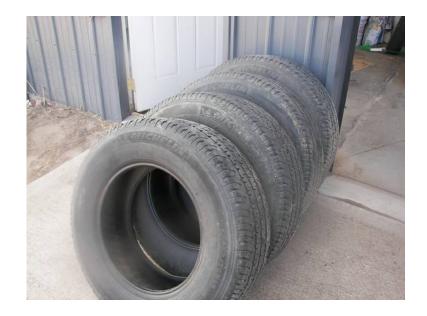

## (4) (265701810 USD)

Location **Nebraska** https://www.genclassifieds.com/x-282210-z

I have for sale (4) LT-265 70 R18 Michelin Tires off my pickup. All 4 for \$100. All are good tires with two of them showing a little more wear than the other two. I have shown a picture of the tread on all four tires. They have several miles left in them. Too good to just through away. They are close to \$200 each new. Load range E 10 Ply