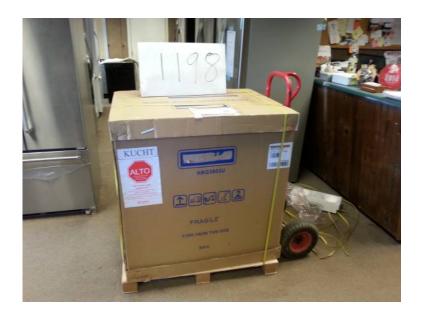

## Gen Classifieds.com Brand New Kucht 36 Professional Natural Gas Range 1198 (349920 USD)

**New Hampshire** Location https://www.genclassifieds.com/x-282272-z

Brand New Kucht 36" Professional Natural Gas Range. If interested please call or text The Appliance Guys @ and refer to # 1198.

## Features:

2 x 15,000 BTU dual burners / 2 x 12,000 BTU burners / 2 x 9,000 BTU burners

22,000 BTU Convection Oven

16,500 BTU infrared broiler

5.2 CuFt Oven

Blue porcelain oven interior

Extra Large Oven Window

Black porcelain top

Heavy Duty Cast-Iron Cooking Grates

Manual Oven Control

Electronic Ignition with Auto Re-ignition

Manual Convection Cooking Mode

Includes Broil Pan

2 Racks

4? Stainless Steel Backsplash