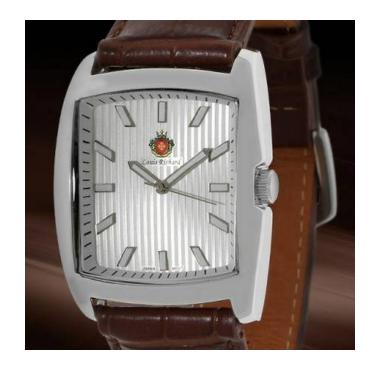

## SmClassifieds.com NIB Elegant Louis Richard Chateau Mens Watch (50 USD)

**New Hampshire** Location https://www.genclassifieds.com/x-282295-z

In honor of the regal estate, Chateau de Versailles, Louis Richard is proud to introduce the brand new Chateau men's watch. What immediately sets the Chateau apart from the crowd is the spectacular smoke silver color that cascades over the classic dial. This vivid display is complemented elegantly by the vertical © print, the polished silver case, as well as luminescent hands and indices. Louis Richard has taken the extra step in creating a luxurious chocolate brown genuine leather strap, with a fantastic alligator textured print, that stimulates the senses with wondrous sophisticated style.

## Dial

- Smoke Silver Hue
- Vertical Guilloch Print
- Arced Flame-Fused Crystal
- Luminescent Hands & Indices

## Case

- 39mm x 49mm x 12mm Case Size
- Polished Silver Tone
- Stainless Steel Back