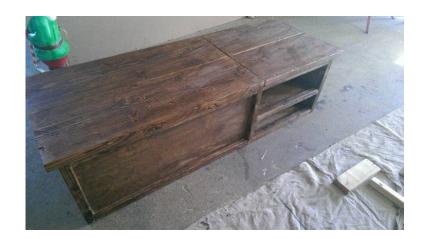

## Custom Crafted Window Box Seating Storage With Console (385 USD)

Location **New Jersey** https://www.genclassifieds.com/x-282389-z

All Sales Will be Going Through Either Etsy or Ebay, Buyer's Choice, Allow 2-4 Weeks for Construction. 17" Tall, 22.5" Wide, 60" Long

This piece is a DVD/Cable Box console with attached Window Box seating and storage. In Tacoma style with inset panels, this is an excellent way to clear our and condense a den or living room. A piano style hinge (available in Brass or Silver) with exposed wings (Or Hidden wings, if desired) opens from the window box portion, and also provides enough support to place cushions upon for seating as well. On this piece the Console is connected to the right hand side of the Window box, but can be connected to the left as well.

Specifications needed to complete order:

Hinge: Brass or Silver

Hinge: Wings Exposed or Hidden Console Location: Left or Right

Please contact for pricing should you desire any variations.

Finish Pictured: Red Mohagony

Finishes Available: Ebony, Natural, Redwood, Classic Grey, Espresso, Red Oak, Natural Oak Walnut, Cherry Wood, Colonial Maple, Dark Walnut, Red Mahogany (Other upon Request)

Shipping cost reduced by 30\$ for each additional Item.