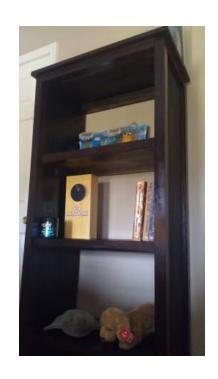

## Custom Crafted Tacoma Classic Bookshelf (315 USD)

Location **New Jersey** https://www.genclassifieds.com/x-282390-z

Dimensions: 64" Tall, 27" Wide, 16" Deep

This keen edged bookshelf offers a great deal of space for all variety of housewares, and displays crafts and Hobbies nicely at eye level and below, with four spacious shelves in total. This Item is handmade of Pine and Douglas Fir Wood, and is built to last. The Top is done in extended plank style, and offers more storage/display space placed for optimal viewing.

Also Available with plank style backing done in Base or Trim Color, for an additional 45\$.

Please contact for pricing should you desire any variations.

Finish Pictured: Ebony, with Red Mohagony Trim

Finishes Available: Ebony, Natural, Redwood, Classic Grey, Espresso, Red Oak, Natural Oak Walnut,

Cherry Wood, Colonial Maple, Dark Walnut, Red Mahogany (Other upon Request)

Also Available In Basic Color (White, Black, Blue, Green, Red, And so on) Primer/Sealer

Pick Up and Delivery Distancing:

City: Ringoes State: New Jersey, Zip Code: 08551